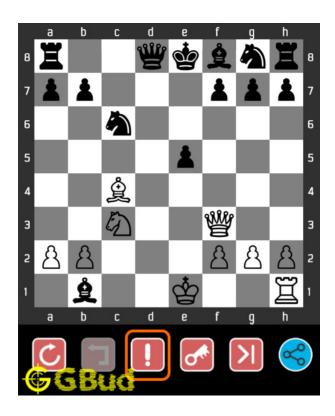

# 1.4 How to get help for moves in the easy chess puzzle 0015

To get help or the possible next moves in the puzzle, , follow the steps given below

- 1. Go to the puzzle page
- 2. Click the help button (exclamation mark as shown below) to get help or suggestion on next possible move

Figure 1.4: Click the help button to get help on next move @ https://gbud.in/gmys8z1

Figure 1.5: Solve more easy puzzles @ https://gbud.in/chsezpz

Figure 1.6: Solve other puzzles @ https://gbud.in/chsgppz