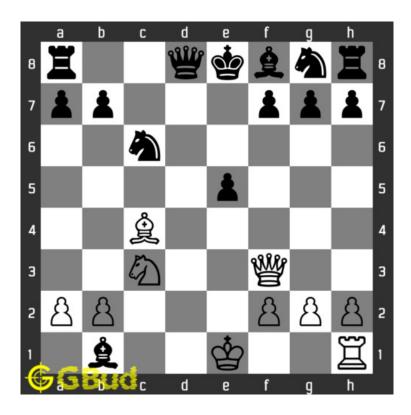

#### 1.1 Easy chess puzzle 0015

Figure 1.1: Solve this easy chess puzzle 0015. Take advantage of opponents mistake @ https://gbud.in/gmys8z1

Figure 1.2: Solve this chess puzzle online with solution @ https://gbud.in/gmys8z1

#### 1.2 Solution to easy chess puzzle 0015

At this puzzle, next move is by White. The objective of the puzzle is to Free chess puzzle with a difficulty level of easy is given. Puzzle number in easy category is 15. Take advantage of opponents mistake. Solve the chess puzzle.