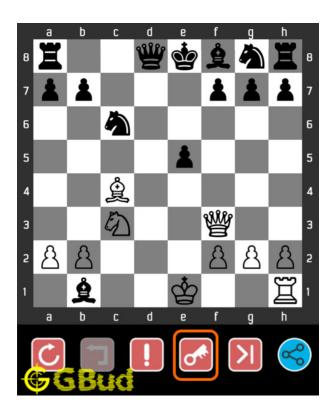

# 1.3 How to view the solution to easy chess puzzle 0015

To view the solution to this puzzle, follow the steps given below

- 1. Go to the puzzle page
- 2. Click the solution button (Key as shown below) to view the solution

Figure 1.3: Click the solution button to view solutions @ https://gbud.in/gmys8z1